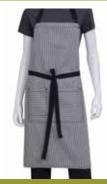

### APRONS

Keep employees and their apparel protected against everyday spills and messes with our durable aprons. Choose from classic bib styles, upscale bistro options, waist-level cuts and more—in on-trend colours and patterns. Easy to slip on, take off and care for, these professional aprons combine valuable protection with needed practicality—while delivering a smart look that enhances your brand.

Striped Bistro Apron F24 / Black with White Pinstripe

English Chef Chalk Striped Bib Apron A100N / Black Chalk Stripe, Charcoal Chalk Stripe, Navy Chalk Stripe

Memphis Bib Apron AB035 / Black, Indigo Blue 🖤