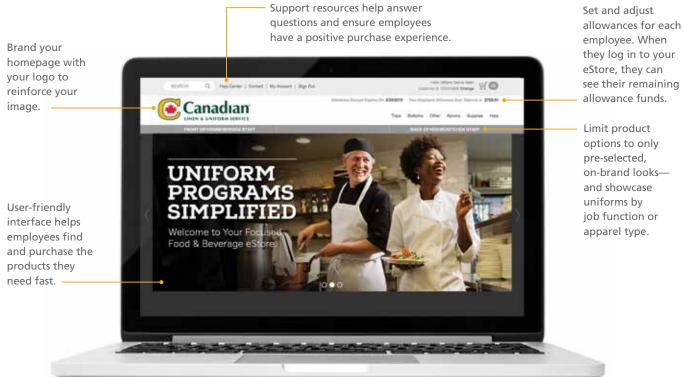

#### CHEF APPAREL

We offer a deep portfolio of chef coats that feature the perfect balance of comfort, functionality and flair. Choose from traditional styles or modern looks—with innovative cuts tailored specifically for men and women—in easy-care blends, stain-resistant fabrics and even vented options for ultimate breathability and comfort. With Canadian Linen, your chefs will always be looking, and cooking, their best.

Chef Coat 2233 / White

Bastille Long Sleeve Chef Coat 2233 / Black

Volnay Short Sleeve Chef Coat 2232 / White

Lyon Executive Chef Coat EWCC / White

Montreux 100% Cotton **Executive Chef Coat** CKCC / White 🕕

**Montreal Short Sleeve Cool Vent Chef Coat** 2231 / White, Black 🕕

3/4 Sleeve **Chef Coat** JLCL / Black, Grey 🕕

**Chef Pant** 2240 / Black, Small Check 🕕