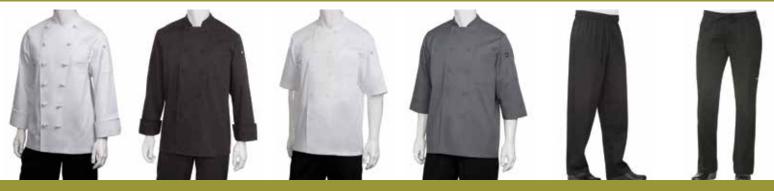

#### CHEF APPAREL

We offer a deep portfolio of chef coats that feature the perfect balance of comfort, functionality and flair. Choose from traditional styles or modern looks—with innovative cuts tailored specifically for men and women—in easy-care blends, stain-resistant fabrics and even vented options for ultimate breathability and comfort. With Canadian Linen, your chefs will always be looking, and cooking, their best.

Chef Coat 2233 / White

Bastille Long Sleeve Chef Coat 2233 / Black

Volnay Short Sleeve Chef Coat 2232 / White

Lyon Executive Chef Coat EWCC / White

Montreux 100% Cotton **Executive Chef Coat** CKCC / White 🕕

**Montreal Short Sleeve Cool Vent Chef Coat** 2231 / White, Black 🕕

3/4 Sleeve **Chef Coat** JLCL / Black, Grey 🕕

**Chef Pant** 2240 / Black, Small Check 🕕