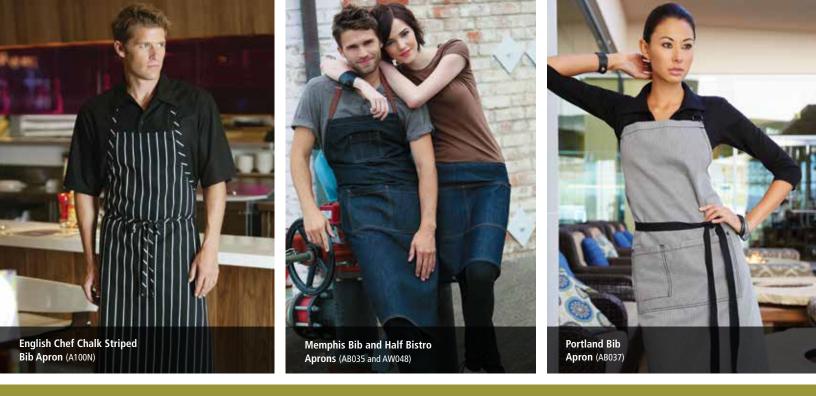

### APRONS

Keep employees and their apparel protected against everyday spills and messes with our durable aprons. Choose from classic bib styles, upscale bistro options, waist-level cuts and more—in on-trend colours and patterns. Easy to slip on, take off and care for, these professional aprons combine valuable protection with needed practicality—while delivering a smart look that enhances your brand.

Striped Bistro Apron F24 / Black with White Pinstripe

English Chef Chalk Striped Bib Apron A100N / Black Chalk Stripe, Charcoal Chalk Stripe, Navy Chalk Stripe

Memphis Bib Apron AB035 / Black, Indigo Blue 🖤

Memphis Bistro Apron AW049 / Black, Indigo Blue

Memphis Half Bistro Apron AW048 / Black, Indigo Blue

Portland

**Bib Apron** 

AB037 / Black, Indigo Blue 🕕

H

Portland Bistro Apron AW051 / Black, Indigo Blue

Portland Waist Apron AW050 / Black, Indigo Blue (I)