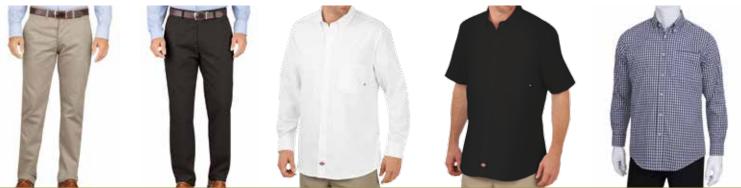

### HOST & SERVER WEAR

Impress your guests from the moment they step into your establishment with our professional host and server wear, made with easy-care, wrinkle-resistant fabrics that hold up to the rigors of restaurant use. Start with a sophisticated poplin or snappy gingham shirt, add sturdy and stylish khaki pants, and choose from our popular colour options to create the right look for your brand.

Men's Flat Front Khaki Pant

Men's Comfort Waist Khaki Pant

**Men's Flex Comfort** Long Sleeve Shirt 2247 / White, Black

Men's Flex Comfort Short Sleeve Shirt 2246 / White, Black

Men's Gingham Dress Shirt D500 / Black/White Check, Navy/White Check, Red/White Check