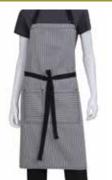

#### **APRONS**

Keep employees and their apparel protected against everyday spills and messes with our durable aprons. Choose from classic bib styles, upscale bistro options, waist-level cuts and more—in on-trend colors and patterns. Easy to slip on, take off and care for, these professional aprons combine valuable protection with needed practicality—while delivering a smart look that enhances your brand.

Striped
Bistro Apron
F24 / Black with White Pinstripe

English Chef Chalk
Striped Bib Apron
A100N / Black Chalk Stripe,
Charcoal Chalk Stripe, Navy Chalk Stripe

Memphis Bib Apron AB035 / Black, Indigo Blue