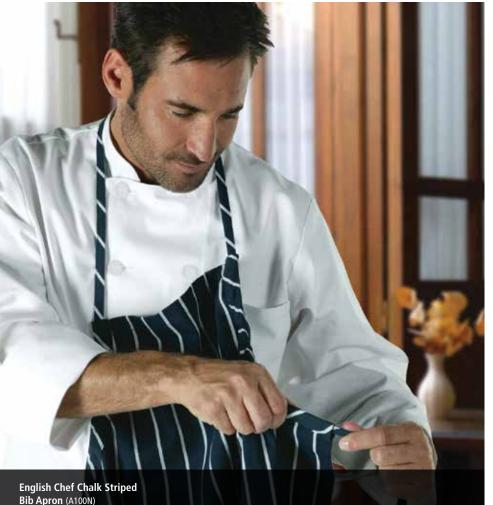

#### **APRONS**

Keep employees and their apparel protected against everyday spills and messes with our durable aprons. Choose from classic bib styles, upscale bistro options, waist-level cuts and more—in on-trend colors and patterns. Easy to slip on, take off and care for, these professional aprons combine valuable protection with needed practicality—while delivering a smart look that enhances your brand.

Striped
Bistro Apron
F24 / Black with White Pinstripe

English Chef Chalk
Striped Bib Apron
A100N / Black Chalk Stripe,
Charcoal Chalk Stripe, Navy Chalk Stripe

Memphis Bib Apron AB035 / Black, Indigo Blue