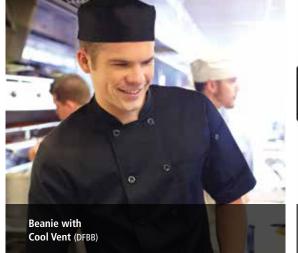

#### CHEF APPAREL

We offer a deep portfolio of chef coats that feature the perfect balance of comfort, functionality and flair. Choose from traditional styles or modern looks—with innovative cuts tailored specifically for men and women—in easy-care blends, stain-resistant fabrics and even vented options for ultimate breathability and comfort. With Canadian Linen, your chefs will always be looking, and cooking, their best.

Lyon Executive
Chef Coat
EWCC/White

Montreux 100% Cotton
Executive Chef Coat
CKCC / White

Calgary Long Sleeve
Cool Vent Chef Coat
JLLS / White, Black

Montreal Short Sleeve Cool Vent Chef Coat 2231 / White, Black