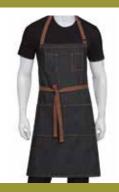

#### **APRONS**

Keep employees and their apparel protected against everyday spills and messes with our durable aprons. Choose from classic bib styles, upscale bistro options, waist-level cuts and more—in on-trend colors and patterns. Easy to slip on, take off and care for, these professional aprons combine valuable protection with needed practicality—while delivering a smart look that enhances your brand.

Striped
Bistro Apron
F24 / Black with White Pinstripe

English Chef Chalk
Striped Bib Apron
A100N / Black Chalk Stripe,
Charcoal Chalk Stripe, Navy Chalk Stripe

Memphis Bib Apron AB035 / Black, Indigo Blue

Memphis Bistro Apron AW049 / Black, Indigo Blue

Memphis Half Bistro Apron AW048 / Black, Indigo Blue

Portland Bib Apron AB037 / Black, Indigo Blue

Portland Bistro Apron AW051 / Black, Indigo Blue

Portland
Waist Apron
AW050 / Black, Indigo Blue

Bistro Apron F24 / White, Black

Full-Length
Chef Apron
CFLA / White

Chalk Stripe
Bib Apron
CSBA / Black with
White Chalk Stripe